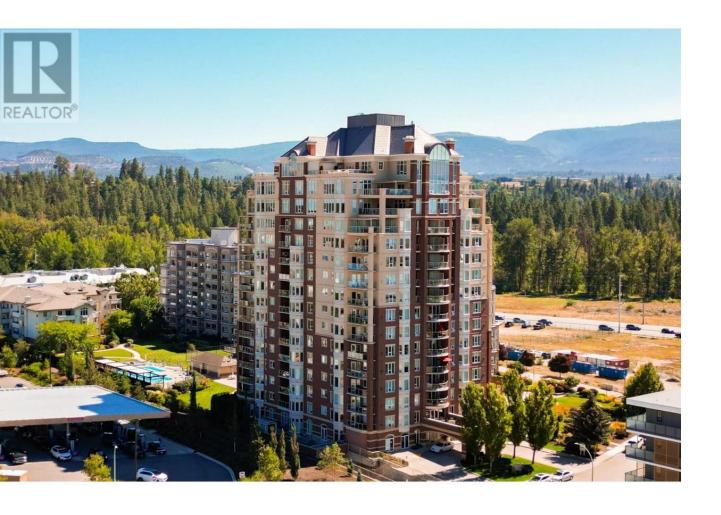

## 1947 Underhill Street 901 Kelowna British Columbia

\$635,000

Welcome to this most sought after location. Prestigious Park Place Tower. Enjoy the 9th floor views from this North East facing unit overlooking the outdoor pool and tennis court. Unparalleled views of Downtown Kelowna to Dilworth Mountain and out towards Ellison with magnificent evening lighting of the city. Many amenities are included besides the pool and tennis court with fitness room. guest suite, a full cinema room with surround sound and 2 amenity rooms. Walking distance to all shopping and amenities. Featuring, 2 Bedrooms, 2 bathrooms and den in this 1341 sq ft unit. Gas Fireplace ( which the gas is included in your strata fees), 6 appliances and a deluxe walk in Jacuzzi tub in the master ensuite. There is a natural gas hook up on the patio for your BBQ. Call to make an appointment to view. (id:6769)