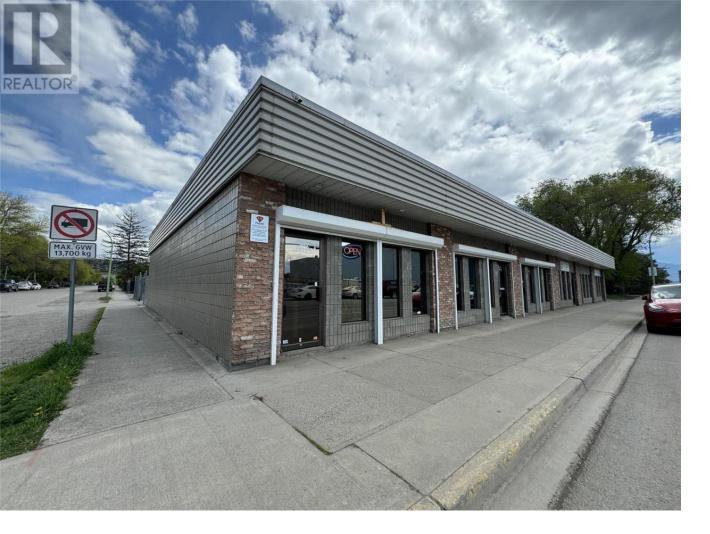

## 901-905 Ellis Street Kelowna British Columbia

\$25

For Lease opportunity at 901-905 Ellis Street, a unique property found in Kelowna's vibrant "Brewery District.""

This Service Commercial style unit, zoned I2, offers an ideal canvas for a variety of businesses, from home improvement showrooms to cozy cafes and breweries. Boasting proximity to renowned breweries like Red Bird, Jackknife Brewery, Vice and Virtue, and Kettle River Brewing Co., this location embodies the essence of Kelowna's craft culture. The property features a spacious 2,000 square feet of versatile space, with the flexibility to be demised into as little as 1,000 square feet or expanded to a generous 3,000 square feet, accommodating diverse business needs. There is also a large rear lot, fenced and shared with fellow tenants, providing ample parking and outdoor possibilities. Under new ownership, the building is set for a revitalization, with planned exterior upgrades set to bring new life into the premises. Ready for immediate occupancy, this unit presents an exciting opportunity for forward-thinking entrepreneurs seeking a dynamic location in one of Kelowna's most vibrant and sought after neighborhoods. Don't miss your chance to join this thriving community and make your mark in the heart of Kelowna's Brewery District. (id:6769)