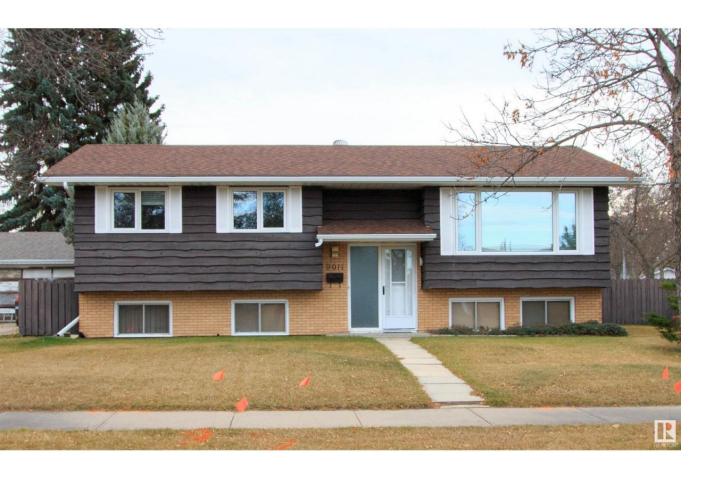

## Fort Saskatchewan Alberta

\$379,000

The house you have been waiting for is now available! This 1086sf bilevel in Pineview is on a massive 645sm corner lot, fully fenced with a large 22x22 double car garage. The original owners of this home have maintained it with love over the years. The big things have already been updated: newer furnace, HWT, shingles, exterior doors and upstairs windows. It is up to you if you want to refresh or modernize inside. There are 3 good sized bedrooms on the main floor and the primary has a 2 pc ensuite. The basement has a large L shaped family room, a 4th bedroom, a 2 pc bath, and a workshop plus den which can be converted into a large 5th bedroom if needed. There are SEVEN windows in the basement bringing in lots of natural light.