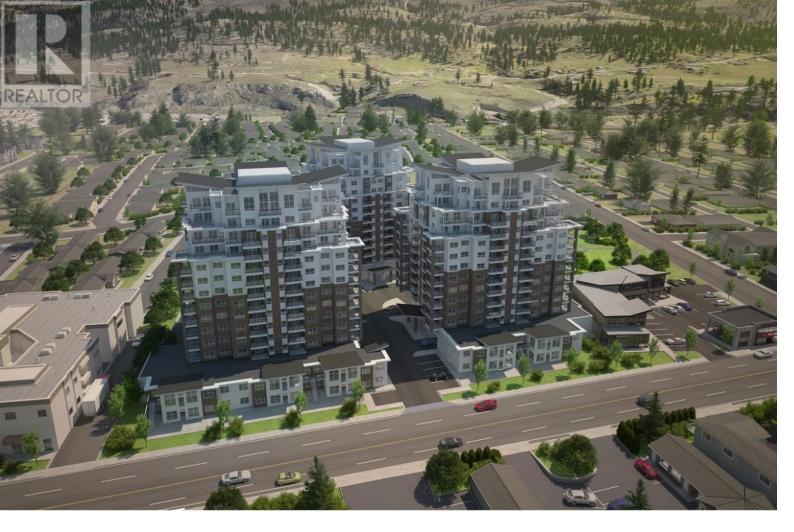

## 3362 SKAHA LAKE Road 902 Penticton British Columbia

\$595,000

Skaha Lake Towers, Phase 3: BRAND NEW & under construction, steel & concrete condos just a few blocks to Skaha Lake & parks! With completion in 2024, now is the time to pick your condo & choose from a selection of finishing colors & upgrade options. Every unit comes with a parking stall, a storage locker, window coverings and all six appliances. This 2 bedroom 2 bathroom plus den North facing unit is 1232 sqft. Enjoy afternoon sunsets and sweeping views of the city and mountains from the bright open concept layout. The kitchen has a large island and plenty of storage. There are two large covered decks - one with natural gas hook-up for a BBQ and perfect for eating and relaxing. There is a gas fireplace, gas fired hot water-on-demand, and forced air heating and cooling. There are several different finishing options to choose from including a list of upgrades. The building will have a recreation room, 2 hot tubs and bike lockers. Price includes net GST. (id:6769)