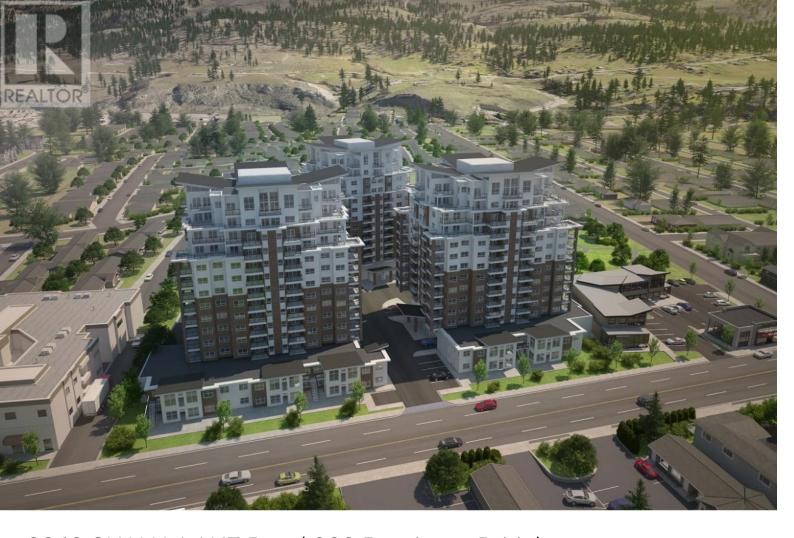

## 3362 SKAHA LAKE Road 903 Penticton British Columbia

\$595,000

Skaha Lake Towers, Phase 3: BRAND NEW & under construction, steel & concrete condos just a few blocks to Skaha Lake & parks! With completion in 2024, now is the time to pick your condo & choose from a selection of finishing colors & upgrade options. Every unit comes with a parking stall, a storage locker, window coverings and all six appliances. This 2 bedroom 2 bathroom plus den North-West facing unit is 1212 sqft. Enjoy afternoon sunsets and views of the city and mountains from the bright open concept layout. The kitchen has a large island and plenty of storage. The large covered deck with natural gas hook-up for a BBQ is north facing and perfect for eating and relaxing. There is a gas fireplace, gas fired hot water-on-demand, and forced air heating and cooling. There are several different finishing options to choose from including a list of upgrades. The building will have a recreation room, 2 hot tubs and bike lockers. Price includes net GST. (id:6769)