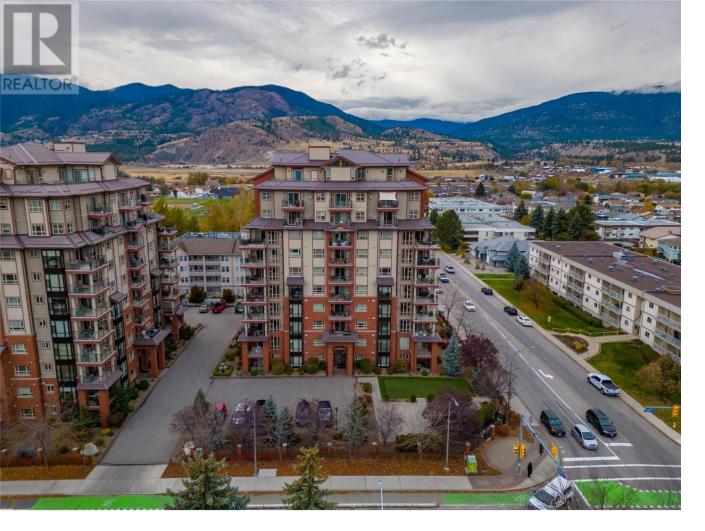

## 2113 Atkinson Street 904 Penticton British Columbia

Welcome to this beautifu

Welcome to this beautiful two bedroom, two bathroom, plus den, sub penthouse at the Athens Creek Towers! This floorplan rarely comes available and is 1385sqft situated on the North East corner of Phase 2 with sweeping views across the city. With bright open spaces, windows in two directions, this unit feels very bright and inviting and homey. As your enter the suite the large kitchen features warm maple shaker cabinets, quartz style counters, stainless steel appliances, and a great layout with peninsula for stool seating. The den to your right is a large space that could be a tv room, office, or extra spot for guests when they visit. The expansive living and dining room has the same light laminate floors throughout the unit, stylish fireplace, bright paint, a large dining area and a huge living room with access out to the deck. The unit continues with a large guest bedroom and full bathroom, and a beautiful primary suite that has its own deck, a walk in closet, and large ensuite. This centrally located, steel and concrete building allow you to walk to amenities like cherry lane mall and shops, is close to parks and a quite drive to either end of town. The unit has a storage locker and a spot to park in the secure underground garage, rentals are allowed, no age restriction, and 2 dogs or 2 cats or one of each allowed\* (with a 25 inch to shoulder height restriction on dogs.) This one is vacant and ready to go! (id:6769)