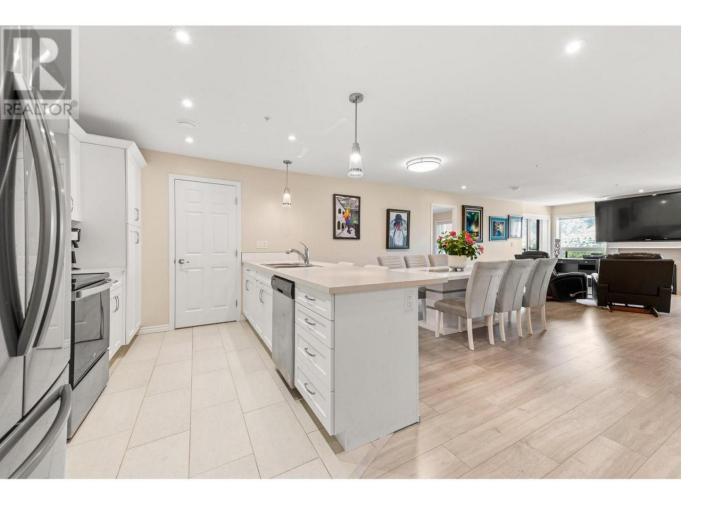

## 3346 SKAHA LAKE Road 904 Penticton British Columbia

\$599,000

Upscale Living Just Steps from Skaha Beach! Discover ideal condo living in this beautiful 9th floor West facing unit, boasting breathtaking views of the mountains & Skaha Lake. With 1,233 sq.ft. of convenient living space, this 2bdrm, 2bthrm condo plus den is designed for comfort & style. The open concept kitchen, dining & living area features large windows, flooding the space with natural light, & a beautiful view of Skaha Lake, providing a perfect setting for entertaining. Enjoy cozy evenings by the gas fireplace or step out onto 2 separate covered decks, one against a backdrop of serene lake & mountain vistas & the other equipped with a gas hookup for a BBQ. The chef-inspired kitchen is complete with stainless steel appliances, an oversized island with quartz countertops, & a separate pantry with a stackable washer & dryer. The thoughtfully designed floor plan ensures maximum privacy with bedrooms on opposite sides of the unit. The primary bedroom offers a walk-in closet, an ensuite with a double vanity, a walk in shower, & access to a private deck. This condo ensures year round comfort with central heating, cooling, & hot water on demand. Additional features include a secured covered parking stall, same-floor storage locker, secured bike room, & the convenience of 2 elevators. Built in 2020 with concrete & steel, this building has no age restrictions, allows for two pets with restrictions. All measurements are approx. & should be verified by the Buyer if deemed important. (id:6769)