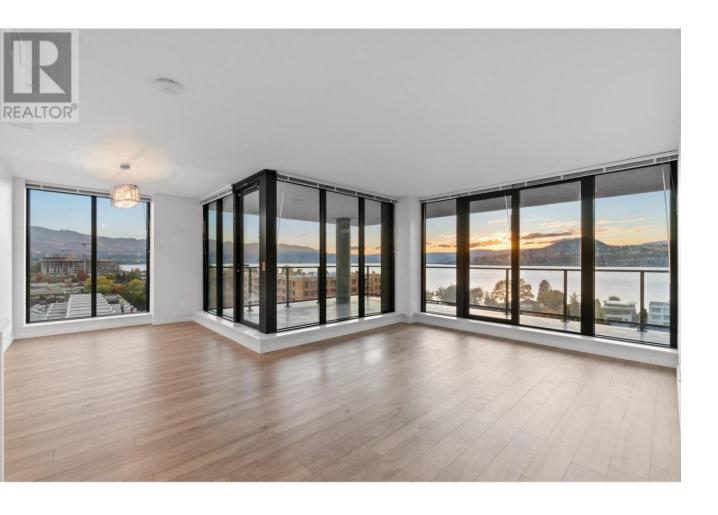

## 485 Groves Avenue 905 Kelowna British Columbia

\$1,159,000

SOPA SQUARE | Impeccable 9th floor SW corner unit! 2 parking stalls with separate charging stations - very close to the elevator. Absolutely stunning lake, mountain and city views can be enjoyed from the sprawling wrap around deck. Partially covered allows use throughout the seasons with ample space for dining, lounging and entertaining. Wide open concept main living area showcases floor to ceiling windows, new hardwood flooring and paint throughout. Kitchen has high end SS appliance package Wolf 6 burner high end gas range and high end dishwasher. Open kitchen has a beautiful island, sleek white tile back splash and cabinetry that reaches the ceiling. Gorgeous primary retreat with walk-in closet and 4 piece ensuite. Glass shower & his & hers sink. 2 additional well appointed bedrooms with floor to ceiling windows which allows much natural light. these 2 additional bedrooms are separate from the primary, lovely main bath has 5 pieces & in-suite laundry. Luxury condo with amenities to match; high quality fitness center, resort like outdoor pool, hot tub, and expansive terrace. (id:6769)

Living room 19'6" x 12'1"

Listing Presented By:

Originally Listed by: RE/MAX Kelowna http://www.jesseeast.com/

Royal

Lepage Parkside Realty

PO Box 930; 9925 Main St, Summerland, BC,

Phone: (250) 462-4888 info@joepeters.ca