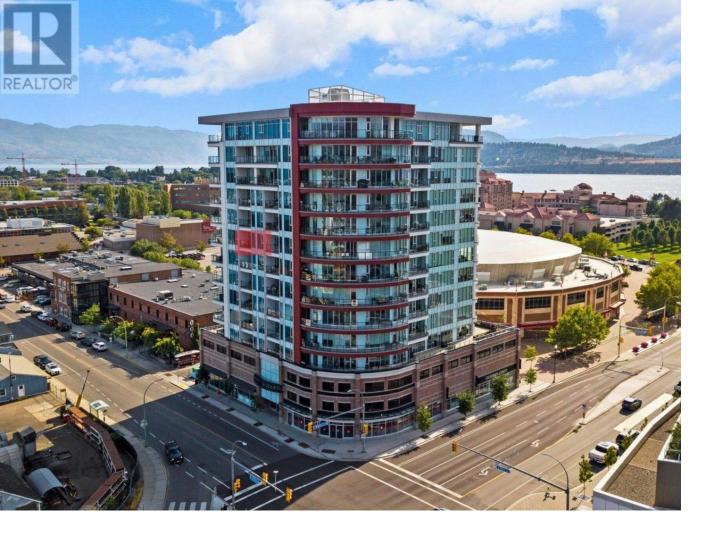

## 1232 Ellis Street 907 Kelowna British Columbia

\$498,600

Steps from Okanagan lake, beach, parks, and marina - #907 1232 Ellis Parc is at the forefront of living at its best in Kelowna's vibrant and trendy Cultural District. This spacious and bright open plan with 9 ft ceilings details out with glossy flat panel square edge kitchen cabinets, under-cabinetry lighting, quartz countertops, ceramic mosaic tiled backsplash, Kitchen Aid stainless steel Energy Star rated fridge, electric range, dishwasher, over the range microwave and roller shade window coverings throughout. Offering 2 bedrooms (\*one without a window), in unit laundry, a covered balcony for watching those gorgeous sunrises, gated and secure parking, storage and a fitness centre. Enjoy a walkable, transit-friendly, interactive lifestyle that thrives on social engagement. Satisfy your urban desires year round - Live Your Luxury at #907 1232 Ellis Parc. Immediate Possession available. (id:6769)