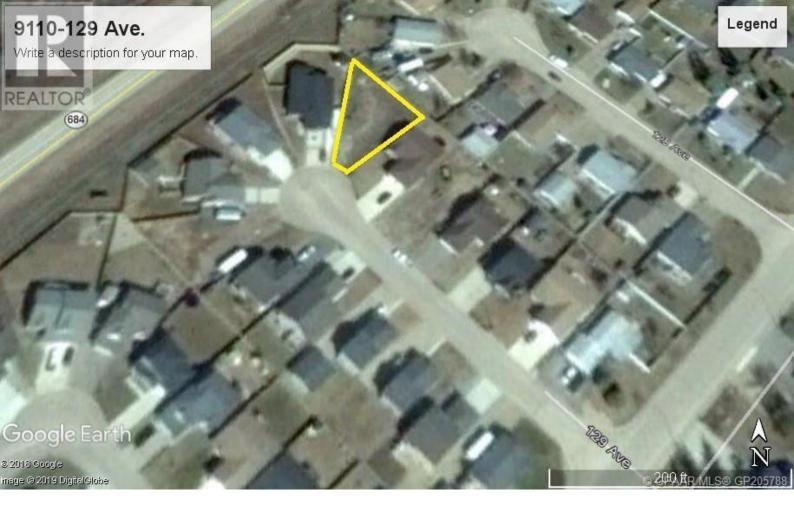

## 9110 129 Avenue Peace River Alberta

\$73,000

If you are looking for a large lot in a great neighborhood to build your dream home on, then this lot in Shaftsbury Estates might be just what you have been waiting for. Located near the end of a quiet cul de sac with lots of room to build your home. The large irregular shaped lot is around a 100 feet wide at the back which would give you a nice sized back yard. Call for details. (id:6769)