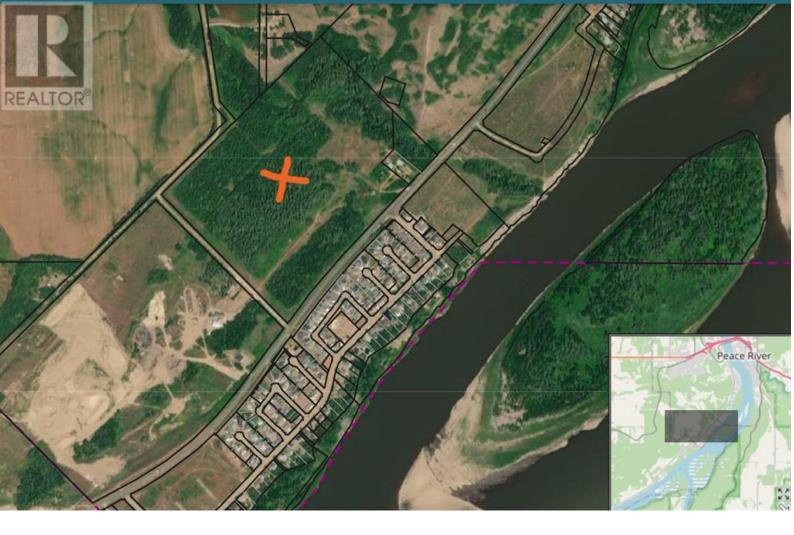

## 92 Street Peace River Alberta

\$399,000

Where else in Peace River can you find 76.69 acres sitting up on hill looking out towards the river? This lot offers all of that and more. Just a short drive down Shaftesbury Trail and sitting up overlooking Shaftesbury Estates, you get this wonderfully treed and private parcel of land. Adjacent the road leading to Westbrook Estates and the Westhill, you have good accessibility and easy access. The law is raw in its current state but buy this and sit on it and watch it turn into a desirable residential subdivision one day or just buy it and enjoy it all to yourself. Either way, it is a unique parcel of land that does not come on the market everyday! (id:6769)