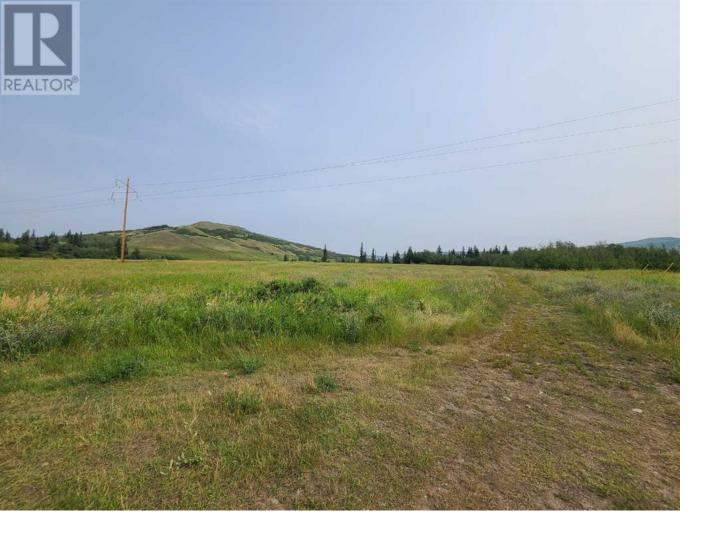

## 92 Street Peace River Alberta

\$135,000

This is a great parcel of land in a desired subdivision with part of the property directly adjacent the river allowing for some great views. At 1.31 acres, this parcel is potentially divided into three lots allowing you flexibility to develop. Or get ambitious and develop this 1.31 acres with the adjacent 8.67 acres that is listed separately. Services are in the vicinity and so you could get going right away. Call to find out more! (id:6769)