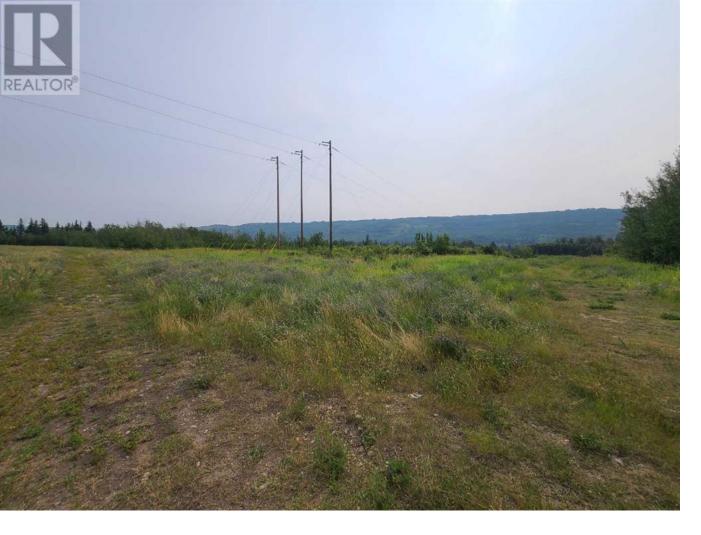

## 92 Street Peace River Alberta

\$279,000

8.67 acres within town limits and directly adjacent the river!! Sounds like the perfect place for your next home or a potential residential development. Build a 55+ community here and be the first of its kind in the neighborhood and take advantage of the demand. Services are in the general vicinity so it would not be hard to bring them on to the property. The adjacent 1.31 acres is also available for sale separately and so you can buy it all and develop it into a new neighborhood or control it all and develop as you like. And with the river right beside you, you are sure to be able to capitalize on the views. Make the call today to find out more! (id:6769)