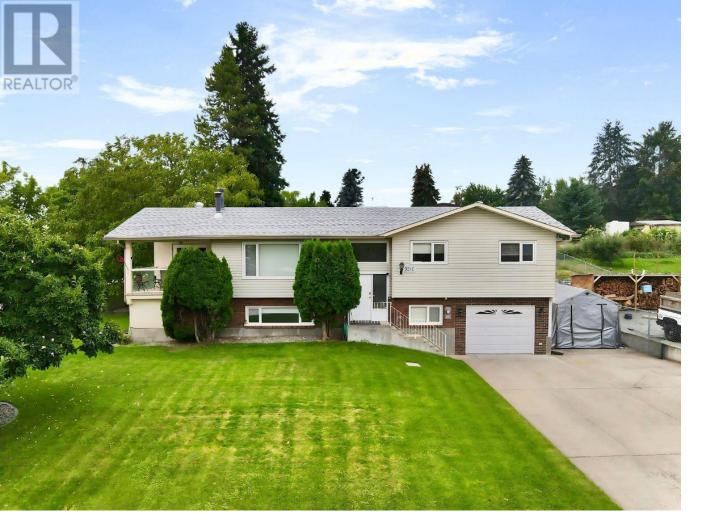

## 9210 Mountview Road Lake Country British Columbia

\$824,900

Nestled in the serene landscapes of Lake Country, this inviting family home offers a comfortable and spacious living experience. Boasting three well-appointed bedrooms, the residence provides ample space for a growing family. The open kitchen and dining area foster a sense of togetherness, seamlessly connecting meal preparation with shared moments. A generously sized living room serves as the heart of the home, offering a place to relax and unwind. Enhanced by the warmth of hardwood flooring throughout the main floor, the residence exudes a cozy and welcoming ambiance. Descending to the lower level, one discovers a versatile rec room, a functional office space, as well as a conveniently located laundry and utility room, eagerly awaiting personal customization. Situated on a generous corner lot spanning a quarter acre, the property showcases inground irrigation, an expansive garden area, and the added convenience of storage space for recreational vehicles or boats, making it the perfect haven for an active family. (id:6769)