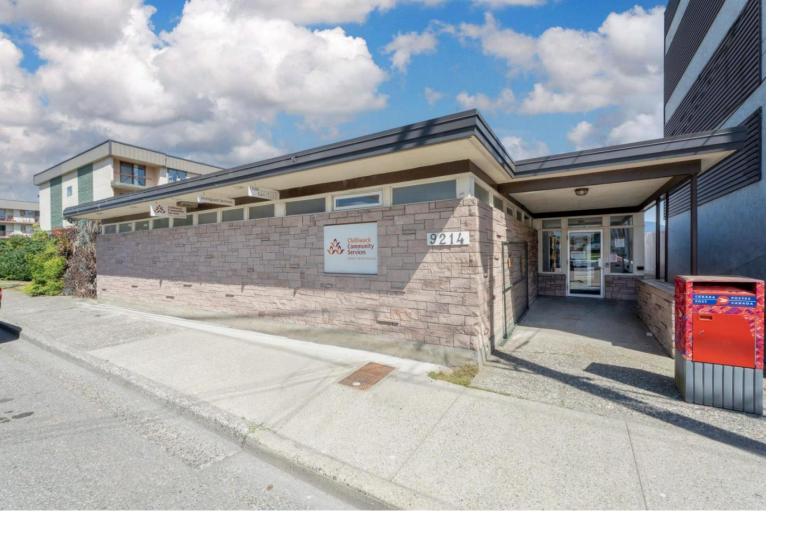

## 9214 MARY Street Chilliwack British Columbia

\$1,949,000

GREAT DAY CARE LOCATION !!!! Exceptional commercial building available for acquisition in the professional services district of Chilliwack. Impeccably maintained, this property boasts a single tenant arrangement, ensuring consistent and reliable cash flow. Boastingt 200 amp service, the building is equipped with modern air conditioning for optimal comfort. Strategically situated mere minutes away from the Chilliwack Hospital, it offers convenience for medical professionals. The property offers generous parking capacity of 15 spaces. Enjoy the added advantage of seamless accessibility to a myriad of amenities within walking distance. A truly remarkable investment opportunity!! (id:6769)