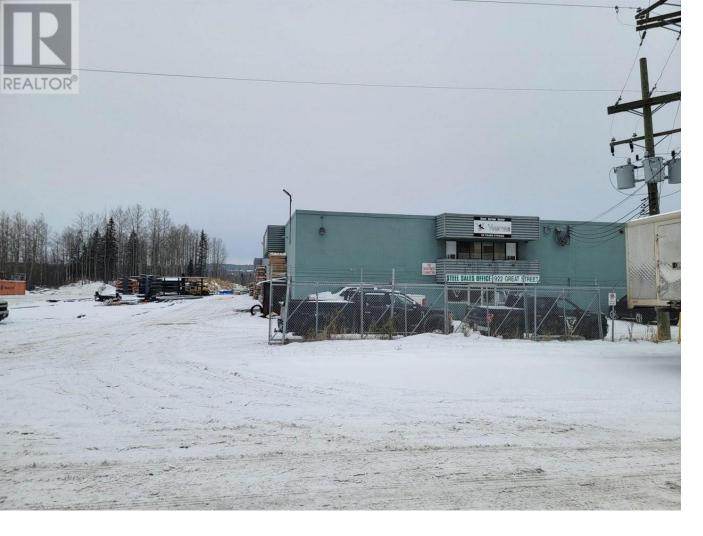

## 922 GREAT Street Prince George British Columbia

\$19

32,800 sq ft light Industrial building on 4.2 acres located on Great St. Excellent highway exposure, excellent access. Fenced compound, office space up front. Lots of parking. Available June 2024 \* PREC - Personal Real Estate Corporation (id:6769)