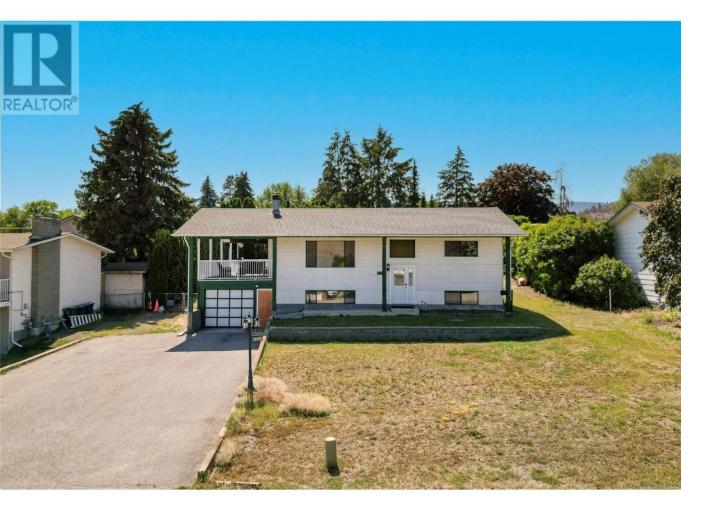

## 9242 MOUNTVIEW Road Lake Country British Columbia

\$849,900

Welcome to 9242 Mountview Road, a versatile family home featuring a 2 bedroom suite, ideal for multigenerational living or generating rental income. The main kitchen, equipped with new appliances, is ready for your ideas and customization, offering a great opportunity to design your dream culinary space. Step outside to a large backyard with a huge covered deck, perfect for entertaining or enjoying quiet evenings outdoors. With plenty of parking for your RV, boat, or other recreational vehicles, plus additional space for your other toys, this property caters to all your needs. Conveniently located near bus routes and shopping amenities, this home combines comfort and accessibility. Situated in the beautiful Lake Country, it's close to multiple lakes, shopping, golfing, the university, and the airport. Don't miss the opportunity to make this property your new home sweet home. (id:6769)