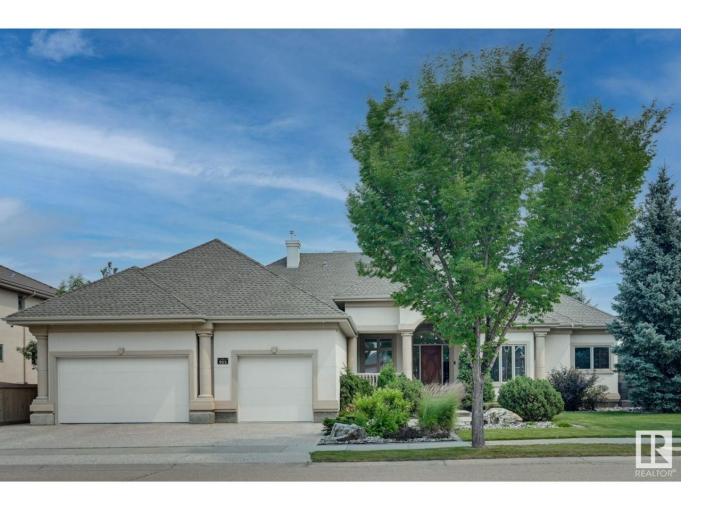

## Edmonton Alberta

\$1,798,000

Unique. Elegant. Exquisite. Absolutely stunning Executive Custom bungalow backing to a spectacular treed RAVINE. Beautifully appointed, perfect for entertaining, this 3000 sf home features oversized spaces, floor to ceiling windows bringing the outdoors into the home w/streams of natural light. A view of the Ravine from virtually every room. Elegant limestone flooring exudes luxury & large wall spaces lend itself to a Gallery setting for your artwork. Huge Formal dining rm adjacent to the Great rm w/a 3 sided fireplace adding intimacy for large gatherings. The Chefs kitchen overlooking the nook & family rm boasts Miele & Sub-Zero appliances. The primary suite is your tranquil retreat w/HIS & HER ensuites w/a walkthru closet satisfying the most ardent shopper. 2nd bedrm, den & laundry on the main level. F/Fin lower level- 2 huge bedrms, gym & theatre & games area w/a wetbar. Outdoor entertaining is next level, w/a view of the manicured .27 acre treed yard & Whitemud Creek Ravine. O/S Triple garage (id:6769)