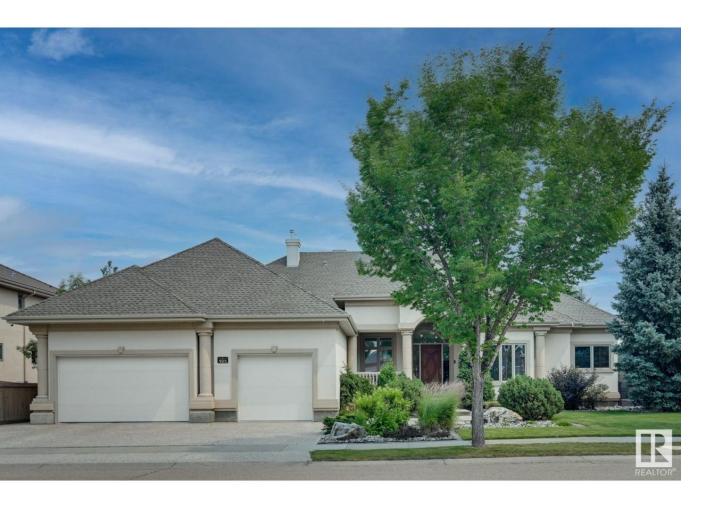

## Edmonton Alberta

\$1,898,000

Unique. Elegant. Exquisite. Absolutely stunning Executive Custom bungalow backing to a spectacular treed RAVINE. Beautifully appointed, perfect for entertaining, this 3000 sf home features oversized spaces, floor to ceiling windows bringing the outdoors into the home w/streams of natural light. A view of the Ravine from virtually every room. Elegant limestone flooring exudes luxury & large wall spaces lend itself to a Gallery setting for your artwork. Huge Formal dining rm adjacent to the Great rm w/a 3 sided fireplace adding intimacy for large gatherings. The Chefs kitchen overlooking the nook & family rm boasts Miele & Sub-Zero appliances. The primary suite is your tranquil retreat w/HIS & HER ensuites w/a walkthru closet satisfying the most ardent shopper. 2nd bedrm, den & laundry on the main level. F/Fin lower level- 2 huge bedrms, gym & theatre & games area w/a wetbar. Outdoor entertaining is next level, w/a view of the manicured .27 acre treed yard & Whitemud Creek Ravine. O/S Triple garage (id:6769)