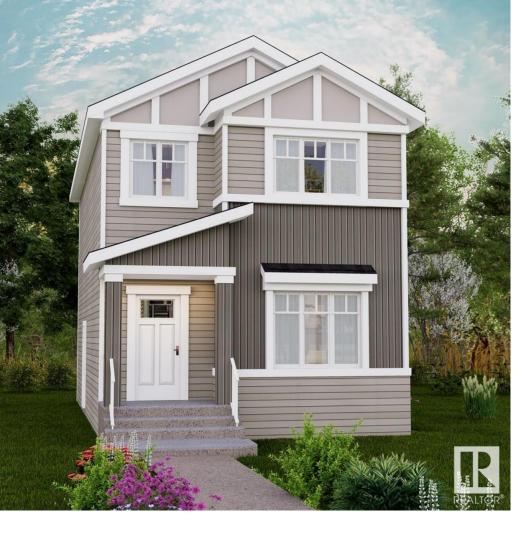

## Edmonton Alberta

\$499,900

Discover Rosewood at Secord. A community defined by a walkable lifestyle with easy access to convenient shopping, trails, schools, parks and playgrounds. This 'Dover-Z' single family home offers the perfect blend of comfort and style. Spanning approx. 1642 SQFT and with a SIDE ENTRANCE & DOUBLE DETACHED GARAGE. As you step inside, you'll be greeted by an inviting open concept main floor that seamlessly integrates the living, dining, and kitchen areas + a den. Abundant natural light flowing through large windows highlights the elegant laminate and vinyl flooring, creating a warm atmosphere for daily living and entertaining. Upstairs, you'll find a bonus room & 3 spacious bedrooms that provide comfortable retreats for the entire family. The primary bedroom is a true oasis, complete with a 4 pc ensuite bathroom for added convenience. \*\*PLEASE NOTE\*\* PICTURES ARE OF SIMILAR HOME; ACTUAL HOME, PLANS, FIXTURES, AND FINISHES MAY VARY AND ARESUBJECT TO CHANGE WITHOUT NOTICE. (id:6769)