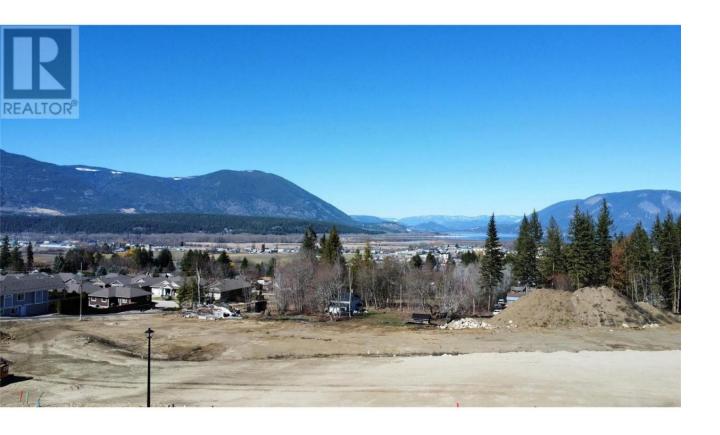

## 931 25 Avenue Salmon Arm British Columbia

\$319,900

Welcome to Woodland Heights, the premier neighbourhood nestled just off Foothill Rd in beautiful Salmon Arm. These freehold lots provide the perfect canvas for crafting your dream home, with zoning options allowing for suites to maximize flexibility and value. Imagine waking up to panoramic views of Shuswap Lake and the majestic mountain ranges, with the tranquility of Mount Ida as your backyard. With convenient access to two malls and Blackburn Park within walking distance, enjoy the best of urban amenities while still being surrounded by nature. As an added bonus, Woodland Heights is adjacent to dedicated city green space, offering endless opportunities for outdoor adventures and exploration. With Salmon Arm's abundant recreation opportunities including boating on Shuswap Lake, hiking in the nearby mountain ranges, and visiting local wineries—all while being just about an hour away from Kelowna's international airport—investing in the Shuswap isn't just about buying a home; it's about buying into a lifestyle. Take advantage of our preferred builders or bring your own with approval, and start living the life you've always dreamed of in Woodland Heights. Don't miss out on this opportunity to experience the perfect blend of convenience, luxury, and natural beauty - schedule your viewing today! (id:6769)