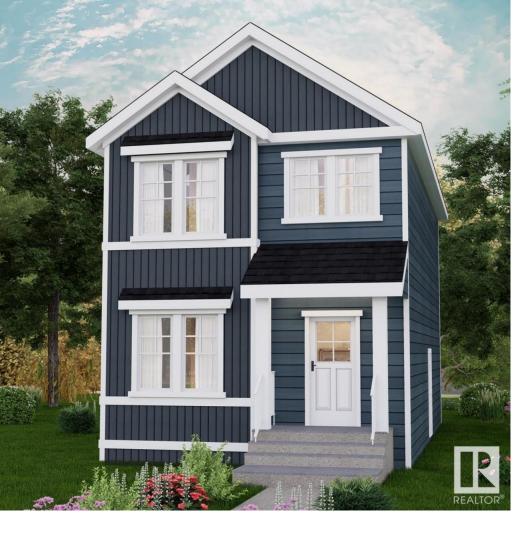

## Edmonton Alberta

\$464,900

Discover Rosewood at Secord. A community defined by a walkable lifestyle with easy access to convenient shopping, trails, schools, and parks and playgrounds. This exquisite single family home offers the perfect blend of comfort and style. Spanning approx. 1613SQFT, the Deacon-Z offers a thoughtfully designed layout and modern features. As you step inside, you'll be greeted by an inviting open concept main floor that seamlessly integrates the living, dining, and kitchen areas. Abundant natural light flowing through large windows highlights the elegant laminate and vinyl flooring, creating a warm atmosphere for daily living and entertaining. Upstairs, you'll find three spacious bedrooms that provide comfortable retreats for the entire family. The primary bedroom is a true oasis, complete with an en-suite bathroom for added convenience. Plus 2 bsmnt windows & SIDE ENTRANCE. \*\*PLEASE NOTE\*\* PICTURES ARE OF SHOW HOME; ACTUAL HOME, PLANS, FIXTURES, AND FINISHES MAY VARY AND ARE SUBJECT TO CHANGE WITHOUT NOTICE. (id:6769)