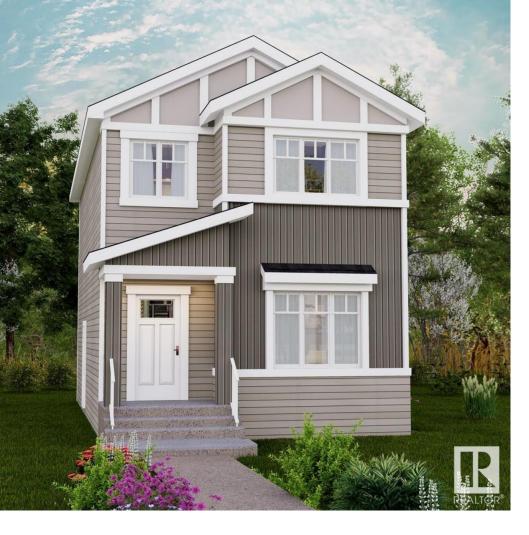

## Edmonton Alberta

\$469,900

Discover Rosewood at Secord. A community defined by a walkable lifestyle with easy access to convenient shopping, trails, schools, parks and playgrounds. This 'Dover-Z' single family home offers the perfect blend of comfort and style. Spanning approx. 1610 SQFT and with a side entrance, this home offers a thoughtfully designed layout and modern features. As you step inside, you'll be greeted by an inviting open concept main floor that seamlessly integrates the living, dining, and kitchen areas + a den.Abundant natural light flowing through large windows highlights the elegant laminate and vinyl flooring, creating a warm atmosphere for daily living and entertaining. Upstairs, you'll find a bonus room & 3 spacious bedrooms that provide comfortable retreats for the entire family. The primary bedroom is a true oasis, complete with an ensuite bathroom for added convenience. \*\*PLEASE NOTE\*\* PICTURES ARE OF SIMILAR HOME; ACTUAL HOME, PLANS, FIXTURES, AND FINISHES MAY VARY AND ARESUBJECT TO CHANGE WITHOUT NOTICE. (id:6769)