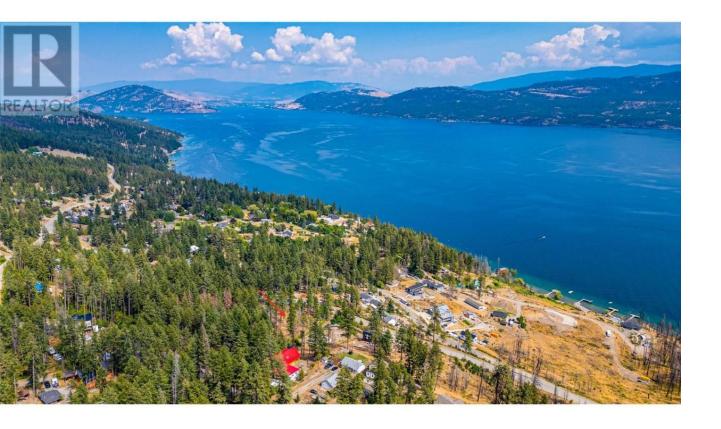

## 9354 Westside Road Kelowna British Columbia

\$1/9,900

Are you looking for a Lakeview lot to build your dream home. Come check out this wonderful 0.51 acre lot in Killiney Beach a great neighbourhood with nature abound. This lot offers stunning views of the mountains and Okanagan Lake. This perfect parcel of land is east facing so you get the morning sun and you can also use your deck on those hot afternoons! The lot measures 100 feet wide and 225 feet deep. Just a short few minutes' drive away is Killiney Beach Park offering a public beach, boat launch and a dock. An ideal spot for those looking to ""get away from it all"" but not too far (only 30 minutes to Vernon). (id:6769)