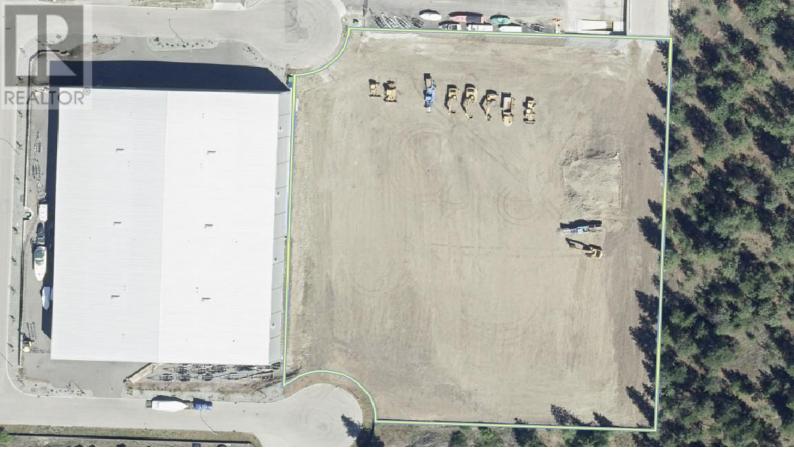

## 9375 Balser Court Kelowna British Columbia

\$E

Over 4.42 Acres of secure industrial land for lease. Property has 2 access points off Balser court and Potterton RD. (id:6769)

Listing Presented By:

Originally Listed by: Venture Realty Corp.