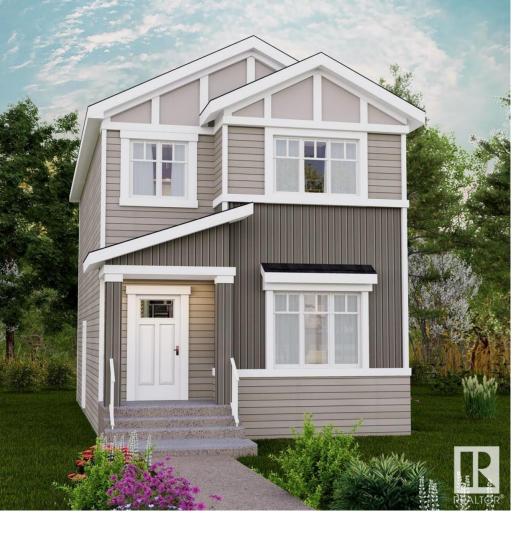

## Edmonton Alberta

\$459,900

Discover one of Edmonton's newest communities: Rosewood at Secord. A community defined by a walkable lifestyle with easy access to convenient shopping, trails and schools. This 'Dover-Z' single family home offers the perfect blend of comfort and style. Spanning approx. 1608 SQFT, this home offers a thoughtfully designed layout and modern features. As you step inside, you'll be greeted by an inviting open concept main floor that seamlessly integrates the living, dining, and kitchen areas + a den. Abundant natural light flowing through large windows highlights the elegant laminate and vinyl flooring, creating a warm atmosphere for daily living and entertaining. Upstairs, you'll find a bonus room & 3 spacious bedrooms that provide comfortable retreats for the entire family. The primary bedroom is a true oasis, complete with an en-suite bathroom for added convenience. \*\*PLEASE NOTE\*\* PICTURES ARE OF SIMILAR HOME; ACTUAL HOME, PLANS, FIXTURES, AND FINISHES MAY VARY AND ARE SUBJECT TO CHANGE WITHOUT NOTICE. (id:6769)