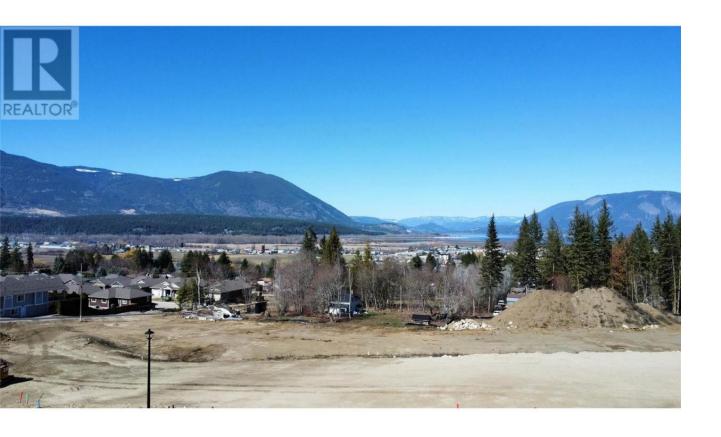

## 940 25 Avenue Salmon Arm British Columbia

\$299,000

Welcome to Woodland Heights, the premier neighbourhood nestled just off Foothill Rd in beautiful Salmon Arm. These freehold lots provide the perfect canvas for crafting your dream home, with zoning options allowing for suites to maximize flexibility and value. Imagine waking up to panoramic views of Shuswap Lake and the majestic mountain ranges, with the tranquility of Mount Ida as your backyard. With convenient access to two malls and Blackburn Park within walking distance, enjoy the best of urban amenities while still being surrounded by nature. As an added bonus, Woodland Heights is adjacent to dedicated city green space, offering endless opportunities for outdoor adventures and exploration. With Salmon Arm's abundant recreation opportunities including boating on Shuswap Lake, hiking in the nearby mountain ranges, and visiting local wineries—all while being just about an hour away from Kelowna's international airport—investing in the Shuswap isn't just about buying a home; it's about buying into a lifestyle. Take advantage of our preferred builders or bring your own with approval, and start living the life you've always dreamed of in Woodland Heights. Don't miss out on this opportunity to experience the perfect blend of convenience, luxury, and natural beauty - schedule your viewing today! (id:6769)