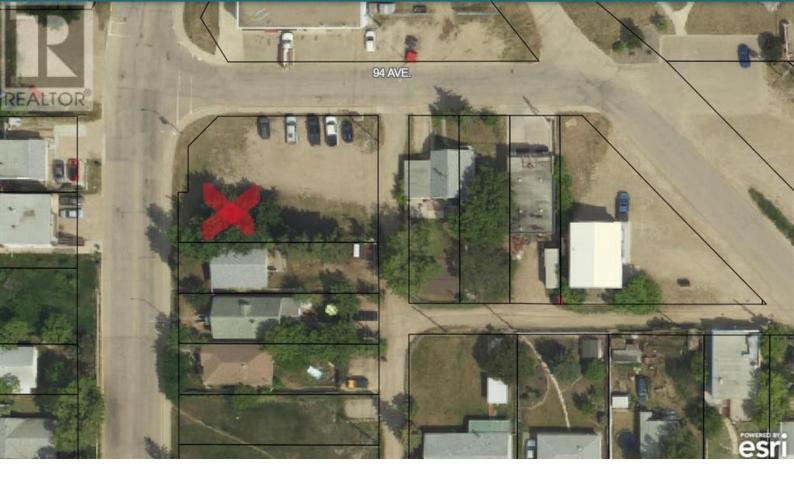

## 9403 98 Street Peace River Alberta

\$39,000

This high profile and high traffic location in Peace River's downtown core is perfect for those serious about establishing or growing their business. Traffic counts on this street are very high as it is a main artery to connect downtown to the North End and to also connect on and off the main highway and bridge. So if exposure is important to you, then you need to check this one out. It also measures over 80 feet of street frontage and 131 feet in length - perfect for a building site especially since its zoned C-R with multiple permitted uses and even more discretionary uses including apartment building, duplex, row dwelling and single family (modular and manufactured homes allowed). Lots of different options exist here. Municipal services are to the property line. Don't delay on checking out this great lot that is ready to be put to use. (id:6769)