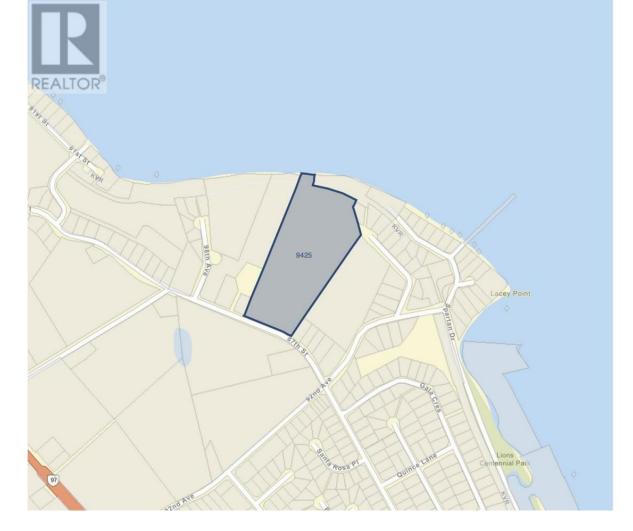

## 9425 87TH Street Osoyoos British Columbia \$12,590,000

PRIME DEVELOPMENT POTENTIAL. 12.94 Acres just recently added to the town boundaries. Apps 115 feet of lakeshore access. Currently leased as a vineyard. Seller is in the process of removing lake portion from the ALR. (id:6769)