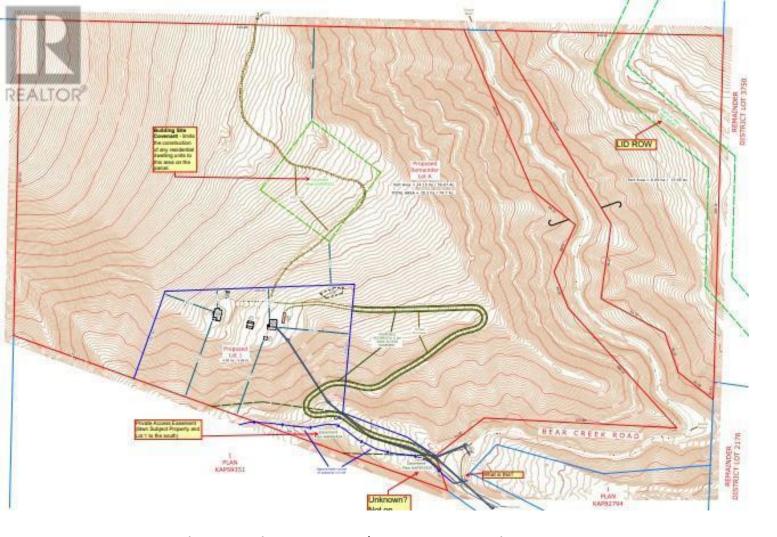

## 944 Bear Creek Road West Kelowna British Columbia

\$999,900

Incredible 75 acre parcel of bare land located just 15 minutes downtown Kelowna. Acreages of this size are rare to come by and the proximity to city amenities is unbelievably scarce. The acreage spans Bear Creek and there's easement access to the reservoir. At the top of the property there's a large level build site with incredible mountain views. Space, privacy, nature, serenity ... this will be a dream estate property. (id:6769)