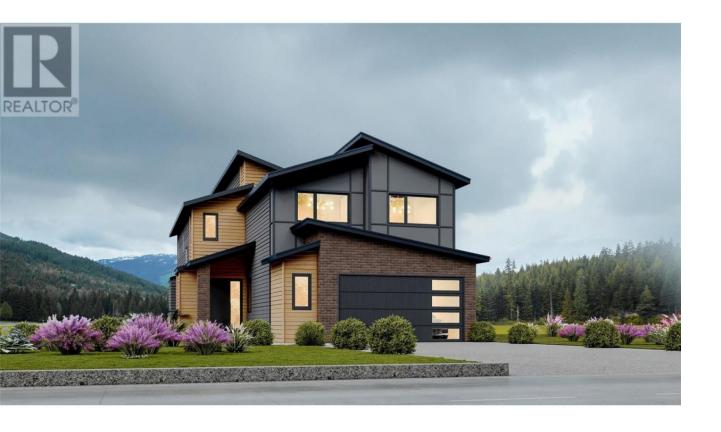

## 944 Bull Crescent Kelowna British Columbia

\$1,615,000

This exceptional designer home is nestled in The Orchards, one of the newest and highly sought-after neighbourhoods in the Lower Mission. Boasting 3 bedrooms and 2.5 baths, this home offers a serene and private backyard that backs onto farmland, complete with mature trees. Step inside the Grand Entrance with 18-foot ceilings and prepare to be awed. This home features an open concept kitchen to great room, perfect for entertaining guests. Enjoy the stunning views of the Michaelbrook Golf Course from the comfort of your own home. This magnificent property is set to be completed in 2025 and is the epitome of luxury living. Photos are renderings for this future home. (id:6769)