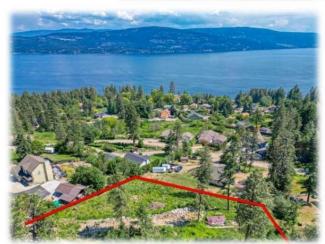

## 9475 Westside Road Vernon British Columbia

\$299.000

PANORAMIC LAKE Views from this GENTLY SLOPED 0.68 acre lot in Beautiful, Rural Killiney Beach. Easy direct access from Westside Road directly opposite SCHOOL BUS stop. Ideal for your Family Home with a walk out basement & lots of Useable Garden Space. New zoning rules will allow ADDITIONAL RENTAL UNIT within or adjacent to primary residence. Loads of space for your Garage or Workshop. No deadline to start build. Municipal Water system. High Speed internet. Enjoy all the benefits of a semi-rural life with many nearby Boat launches, beaches, Fintry Provincial Park & Campground, Westshore community park, local access to ATV & hiking trails. (id:6769)