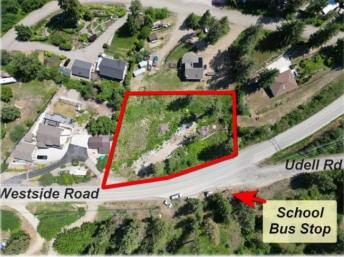

## 9475 Westside Road Vernon British Columbia

\$299.000

PANORAMIC LAKE Views from this GENTLY SLOPED 0.68 acre lot in Beautiful, Rural Killiney Beach. Easy direct access from Westside Road directly opposite SCHOOL BUS stop. Ideal for your Family Home with a walk out basement & lots of Useable Garden Space. New zoning rules will allow ADDITIONAL RENTAL UNIT within or adjacent to primary residence. Loads of space for your Garage or Workshop. No deadline to start build. Municipal Water system. High Speed internet. Enjoy all the benefits of a semi-rural life with many nearby Boat launches, beaches, Fintry Provincial Park & Campground, Westshore community park, local access to ATV & hiking trails. (id:6769)