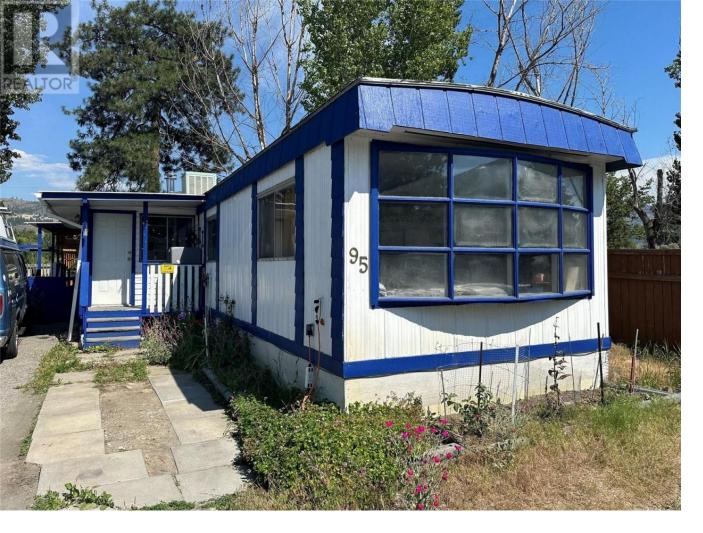

## 3999 SKAHA LAKE Road 95 Penticton British Columbia

\$99,900

Welcome to your new home at Sun Leisure Mobile Home Park, ideally located in sunny South Penticton, just steps away from Skaha Lake Beach and Park, Penticton Airport, and the River Channel. Situated on Pad 95, this corner lot residence offers a private setting at the dead end of the street. Positioned to capture ample sunlight, this 12'x64' single wide home features thoughtful additions including a spacious northern extension and a convenient workshop on the eastern side. Inside, you'll find 2 bedrooms, 1 bathroom, and an inviting open concept kitchen-dining-living area. A bonus recreation room adds versatility to the layout. Step outside to enjoy a covered deck on the northern side, providing easy access to the garden—an ideal spot for morning coffee or evening gatherings. Multiple outdoor sheds offer plenty of space for storing garden tools and other essentials. With pad rent currently set at \$799.05, this property offers an opportunity to enjoy the vibrant community of Sun Leisure Mobile Home Park, complete with its convenient location and array of nearby amenities. (id:6769)