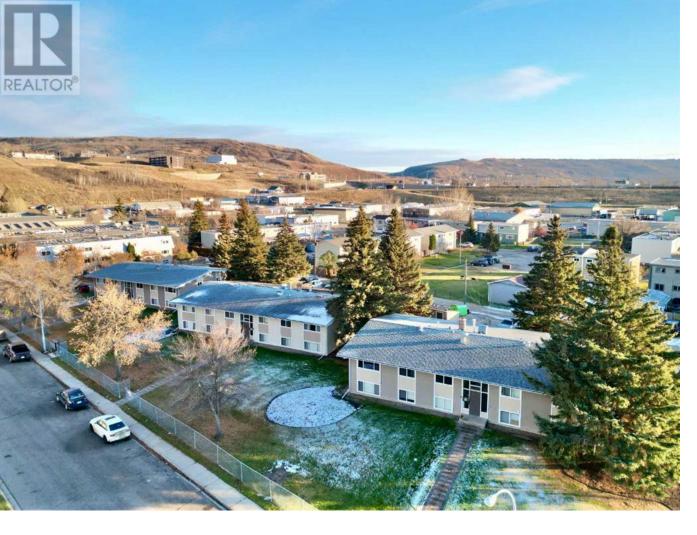

## 9503 88 Avenue Peace River Alberta

\$67,900

Parkview Court - This one bedroom, one bathroom condo is located on the North End of town close to the river. Close to schools, walking and biking paths, park, playground, Baytex Centre and swimming pool. These units are pet friendly, with restrictions. There is assigned parking. Each unit includes its own stacked washer & dryer. The condo fees are reasonable and include many amenities. It is an affordable alternative when purchasing a home for yourself or as an easy-to-rent investment property. This condo unit has a sitting tenant in place who is willing to carry on a lease. This unit comes furnished with a modern sectional couch, TV, TV stand, coffee table, Double bed, kitchen island & 2 chairs. If you are looking for a stress free lifestyle with low condo fees...this may be just what you are looking for! (id:6769)