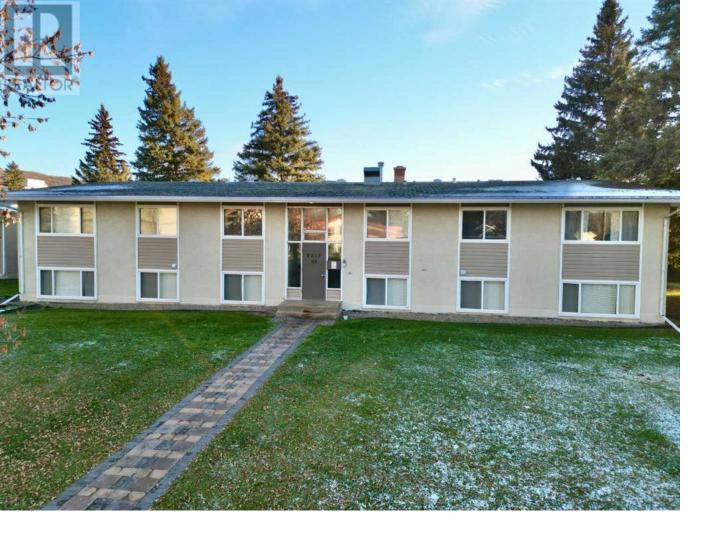

## 9515 88 Avenue Peace River Alberta

\$67,900

Parkview Court - This one bedroom, one bathroom condo is located on the North End of town close to the river. Close to schools, walking and biking paths, park, playground, Baytex Centre and swimming pool. These units are pet friendly, with restrictions. There is assigned parking. The condo fees are reasonable and include many amenities. It is an affordable alternative when purchasing a home for yourself or as an easy-to-rent investment property. This condo unit has a sitting tenant in place who is willing to carry on a lease. This unit comes furnished with a modern sectional couch, TV, TV stand, coffee table, Double bed, kitchen island & 2 chairs. If you are looking for a stress free lifestyle with low condo fees...this may be just what you are looking for! (id:6769)