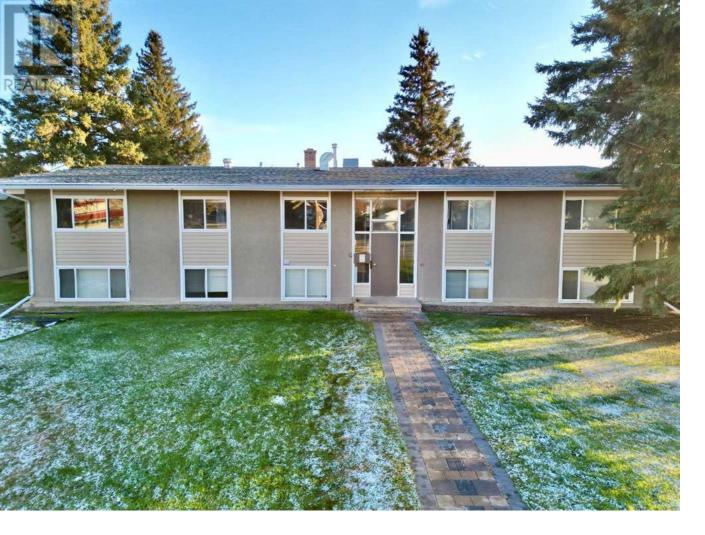

## 9515 88 Avenue Peace River Alberta

\$78,570

Parkview Court - This two bedroom, one bathroom condo is located on the North End of town close to the river. Close to schools, walking and biking paths, park, playground, Baytex Centre and swimming pool. These units are pet friendly, with restrictions. There is assigned parking. The condo fees are reasonable and include many amenities. It is an affordable alternative when purchasing a home for yourself or as an easy-to-rent investment property. This condo unit has a sitting tenant in place who is willing to carry on a lease. If you are looking for a stress free lifestyle with low condo fees...this may be just what you are looking for! (id:6769)