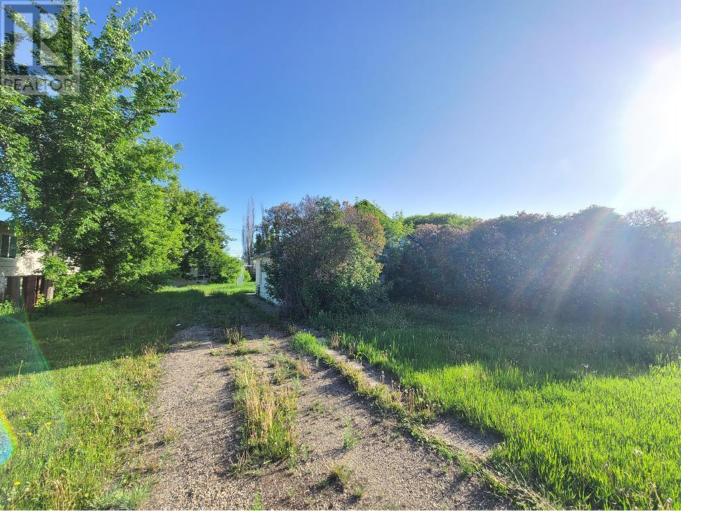

## 9518 85 Avenue Peace River Alberta \$134,000

This north end lot on a quiet street is calling your name to get creative here and take advantage of the large lot with 26x26ft garage. The current home is not habitable and will need to be removed and replaced with something but you do get a large lot that measures 59x142ft and the big garage with back alley access. Located just blocks from the schools, sports facilities and within walking distance of the the downtown core, this location can't be beat. Plus it is only a block or so from the river and the walking trails. Start fresh and build something that suits your needs. Call today to find out more! (id:6769)