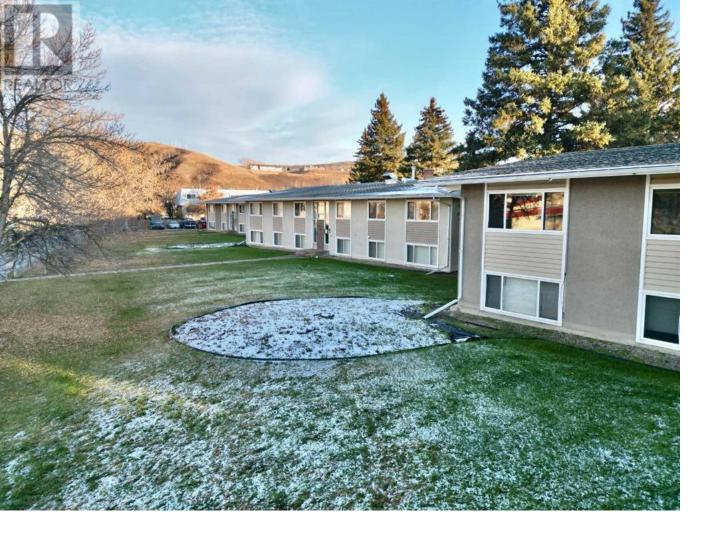

## 9523 88 Avenue Peace River Alberta

\$67,900

Parkview Court - This one bedroom, one bathroom condo is located on the North End of town close to the river. Close to schools, walking and biking paths, park, playground, Baytex Centre and swimming pool. These units are pet friendly, with restrictions. There is in-suite laundry. There is assigned parking. The condo fees are reasonable and include many amenities. It is an affordable alternative when purchasing a home for yourself or as an easy-to-rent investment property. This condo unit has a sitting tenant in place who is willing to carry on a lease. This unit comes furnished with a modern sectional couch, TV, TV stand, coffee table, Double bed, kitchen island & 2 chairs. If you are looking for a stress free lifestyle with low condo fees...this may be just what you are looking for! (id:6769)