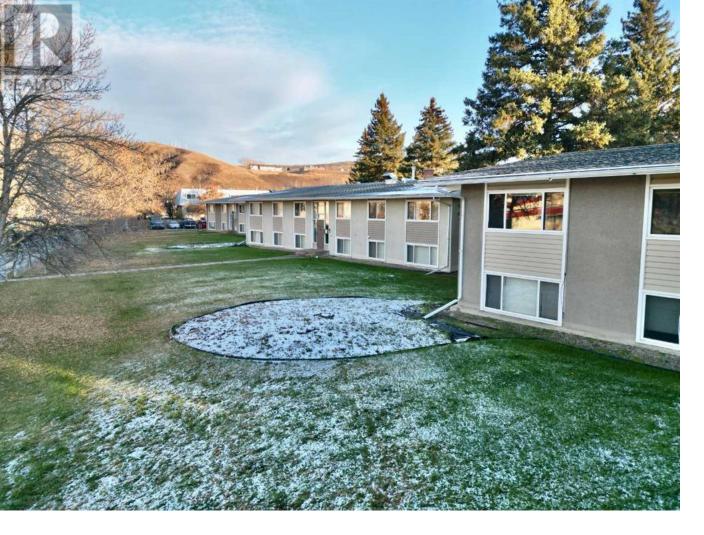

## 9523 88 Avenue Peace River Alberta

\$67,900

Parkview Court - This one bedroom, one bathroom condo is located on the North End of town close to the river. Close to schools, walking and biking paths, park, playground, Baytex Centre and swimming pool. These units are pet friendly, with restrictions. There is assigned parking. The condo fees are reasonable and include many amenities. It is an affordable alternative when purchasing a home for yourself or as an easy-to-rent investment property. This condo unit has a sitting tenant in place who is willing to carry on a lease. This unit is on the top floor. If you are looking for a stress free lifestyle with low condo fees...this may be just what you are looking for! (id:6769)