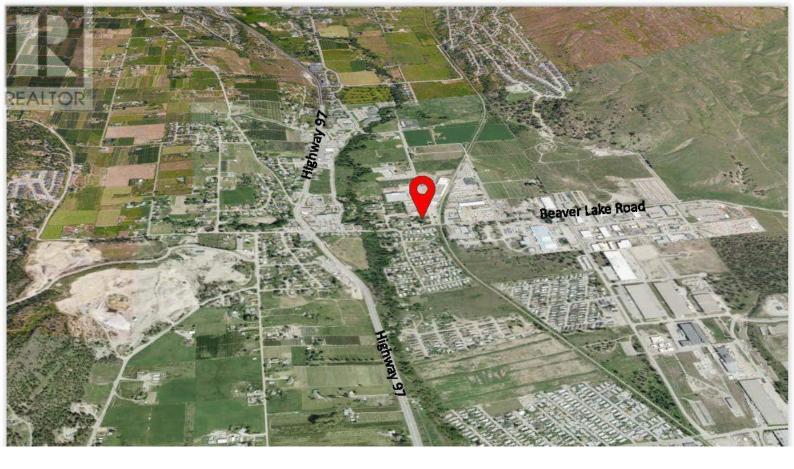

## 9526 Bottom Wood Lake Road Lake Country British Columbia

\$799,000

The property represents an opportunity to acquire 0.218 acres of commercial development site. The property is zoned C10, Service Commercial and can accommodate various uses. Located in the industrial section of Lake Country and is only 8 minutes away from Kelowna International Airport. The property currently vacant and ready for new development. (id:6769)