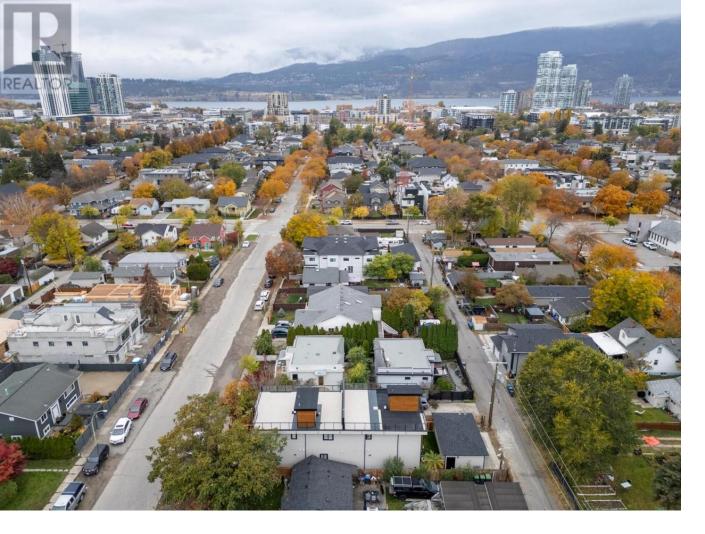

## 954 Fuller Avenue Kelowna British Columbia

\$940,000

Experience modern living in this exceptional 3 bed/3bath south facing half duplex (back unit), perfectly located in downtown. Featuring striking hardie plank siding and a rustic long board exterior, this home stands out in the neighborhood. Inside, stylish custom wall panels and linear vents on the main floor add a modern touch, while high-quality waterproof vinyl plank flooring ensures both beauty and durability. The main floor boasts high ceilings with an open-concept layout that seamlessly connects the kitchen, living room, and dining area, making it ideal for both entertaining and daily living. The spacious kitchen is complete with ample storage, quartz countertops, stainless steel appliances, electric stove (gas hook up available), a wine rack, large sit up island with a beautiful waterfall quartz countertop. All bedrooms on the upper level are generously sized, easily accommodating king-sized beds for maximum comfort. Step outside to the expansive (approx. 720 sqft) rooftop patio--perfect for summer barbecues or relaxing evenings under the stars. The garage features an EV charger and extended driveway for multi-use. Ideally located within walking distance to downtown and the lake, you'll have easy access to shopping, dining, and cultural experiences. Knox Mountain and public transportation are just moments away, enhancing your lifestyle with convenience. Don't miss the chance to call this stunning half duplex your new home--schedule a viewing today! (id:6769)