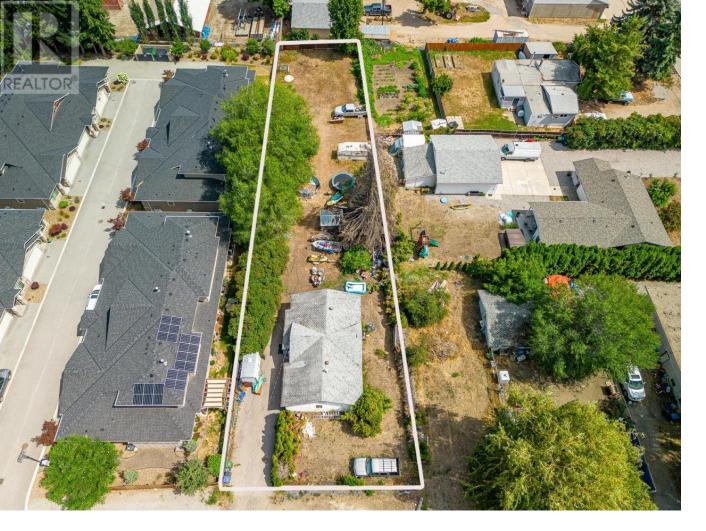

## 9543 Jensen Road Lake Country British Columbia

Welcome to a property that holds the key to unlocking a world of possibilities. This sprawling .35acre parcel of land is nestled in a rapidly growing area. Even with an existing residence on site, the true value of this listing lies in the property itself and is perfectly suited for an array of development ventures. Whether you envision a thoughtfully planned residential community, this land provides the canvas upon which to create something extraordinary. With its strategic location, easy access to major thoroughfares, and proximity to essential amenities, this property presents an unparalleled opportunity for astute investors and visionaries to shape the future of this thriving region. Don't miss your chance to be a part of this transformative journey- seize this once-in-a-lifetime development prospect today! (id:6769)