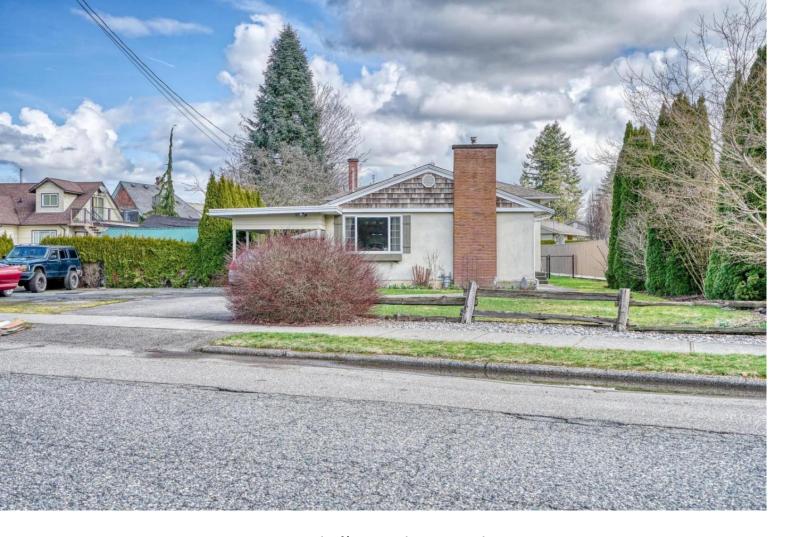

## 9580 WOODBINE Street Chilliwack British Columbia

\$799,000

Updated 3 level split style home on a large fenced lot (.19 acre), ready for your family to move in and enjoy! With 4 bdrms, 2 bath and 1850 sq ft with a carport & extra open parking for vehicles +/or an RV. Interior is bright with large windows + fresh neutral colors with pops of trendy colors throughout. You'll love the updates - kitchen w/modern cabinetry, under cabinet lighting, addt'l veggie sink, pot lighting & pendants over peninsula. Living room has carpet w/beautiful feature stone surround wood burning fireplace & display pot lights. Able to access basement through a separate entrance in the carport. It contains a bdrm, den & bath. Updates also include: newer furnace w/AC, hot water tank (~4yrs) & vinyl windows. Great value here, don't miss out! (id:6769)