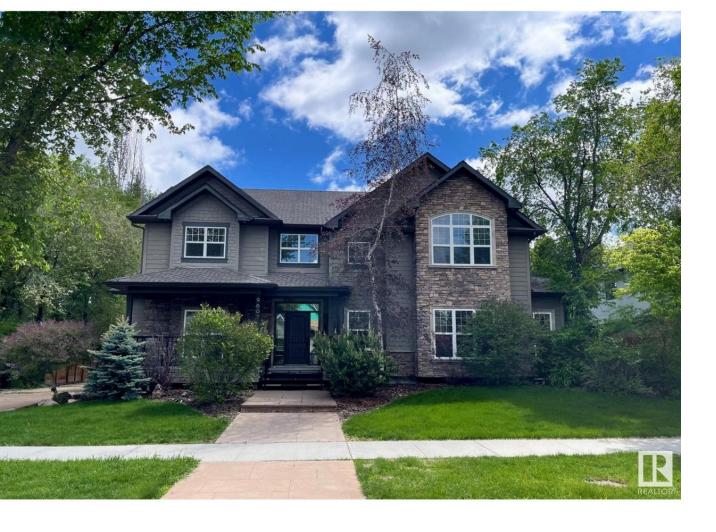

## Edmonton Alberta

\$1,698,000

You will LOVE this gorgeous Craftsman style 2 sty /close to 5000 sf living space. Nestled on a tree lined street in EAST Crestwood, a stones throw from the river valley along Summit & Riverside Drive. Just repainted, this timeless home boasts quality finishes throughout. Main floor den & a massive great rm next to the formal dining area, perfect for those who love to entertain. Parties & family gatherings will gravitate to the Chef's kitchen featuring a huge island for a quick bite & prepping meals. Huge laundry/mudroom. 2 O/S bedrms for the kids, bonus rm & a wonderful retreat for the parents in the primary bedrm. Lower level is where the real fun happens w/a TV gaming area & wet bar. Exercise area for the hard core fitness buff, 2 bedrms & in floor heat. Private .23 acre mature treed yard for outdoor lovers- massive deck for chilling & BBQs. Lower fire pit patio. 2 huge driveways to park extra cars, doubles for hoops/hockey. 5 car tandem garage w/a 3 season loft, perfect studio or guy/gal cave. A GEM! (id:6769)