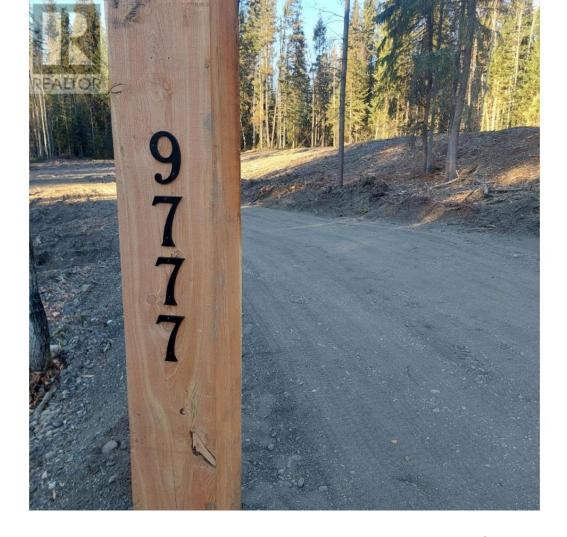

## 9777 BIRCHILL Crescent Prince George British Columbia

\$195,000

Desirable Haldi Area. This parcel is 1.15 acres, has 2 driveways in, with culverts. Clearing has been done, so you're ready to build. 200 amp service in place, with receptacle at the pole. Solid 12 x 12 posts installed allowing for a double gated retreat. The terrain of this property makes for a beautiful potential home with plenty of room for a shop, and all your toys. You wouldn't get this size of a lot and the privacy and freedom it provides in town. It's only minutes to major shopping and all services. Rarely do opportunities come up in this area for those who want an easily manageable sized property. (id:6769)