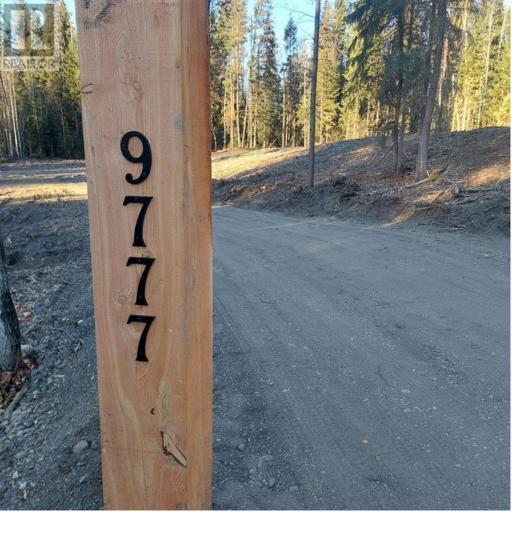

## 9777 BIRCHILL Crescent Prince George British Columbia

\$195,000

Capitalize on your chance to get into the desirable Haldi Area. This parcel is 1.15 acres, has 2 driveways in, with culverts. Clearing has been done, so you're ready to build. 200 amp service in place, with receptacle at the pole. Solid 12 x 12 posts installed allowing for a double gated retreat. The terrain of this property makes for a beautiful potential home with plenty of room for a shop, and all your toys. You wouldn't get this size of a lot and the privacy and freedom it provides in town. It's only minutes to major shopping and all services. Rarely do opportunities come up in this area for those who want an easily manageable sized property. Well will be drilled and included in the price. (id:6769)