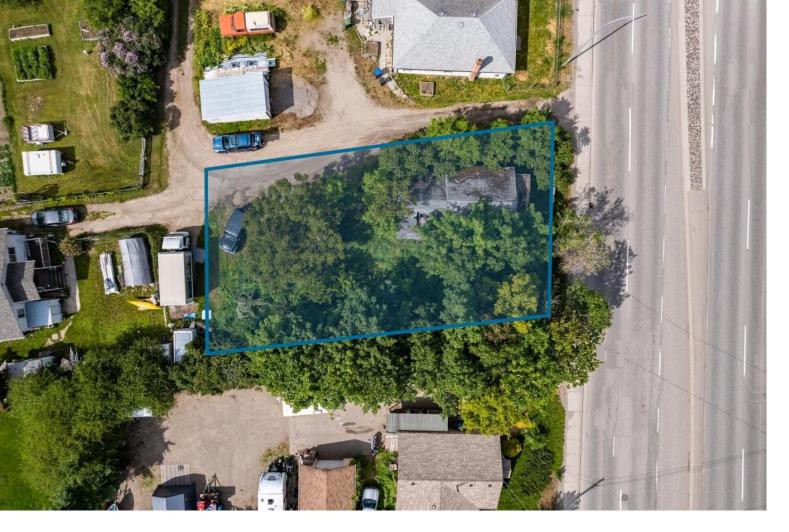

## 9790 Highway 97 Other Lake Country British Columbia

\$499,900

Great holding property with rare highway frontage in the heart of Lake Country. Future zoning is mixed use commercial. Don't miss your opportunity! (id:6769)