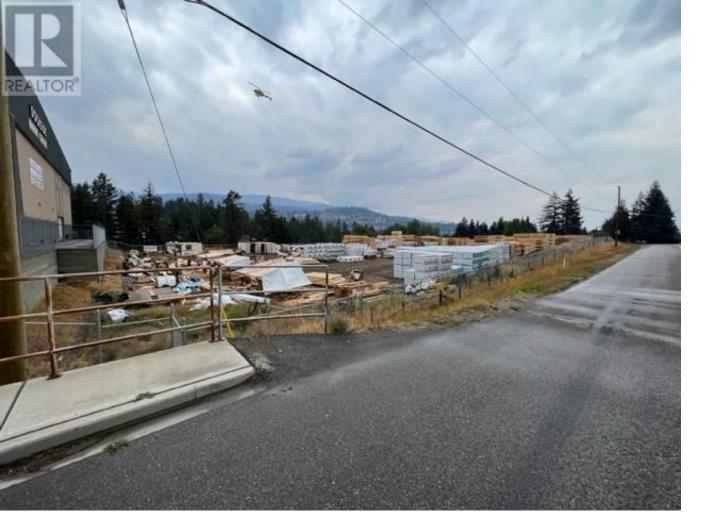

## 980 Stevens Road West Kelowna British Columbia

\$5,500

Apx. 1 acre of useable industrial land in West Kelowna. Available as 1 acre of 2 acres (MLS# 10310064) No buildings. Offer price is gross lease. Vacant land. Services to lot line. Good street exposure from highway, and easy, direct access to property. Located three blocks off highway. Available now. (id:6769)