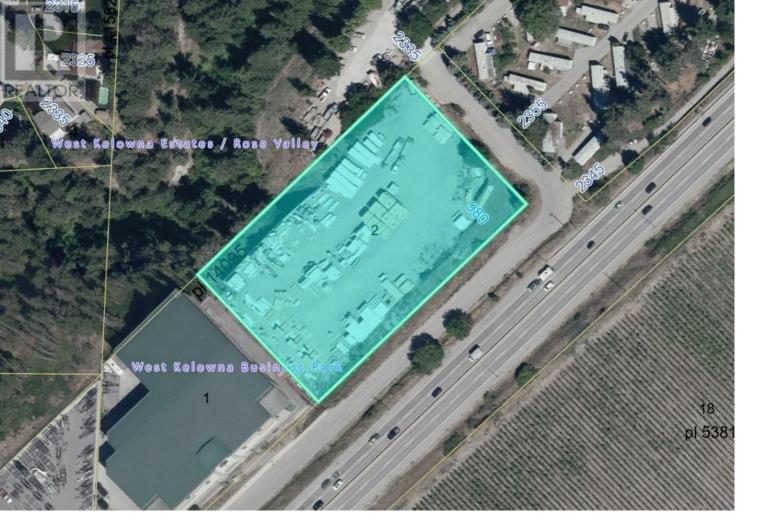

## 980 Stevens Road West Kelowna British Columbia

Ş

Approximately 2 acres of usable industrial land for lease. Highway exposure, easy access, fully fenced and gated. Services to the lot line. I1 Light Industrial Zoning allows for a variety of uses. Landlord will consider shorter term leases and smaller square foot options (price dependent). Property is available immediately. (id:6769)