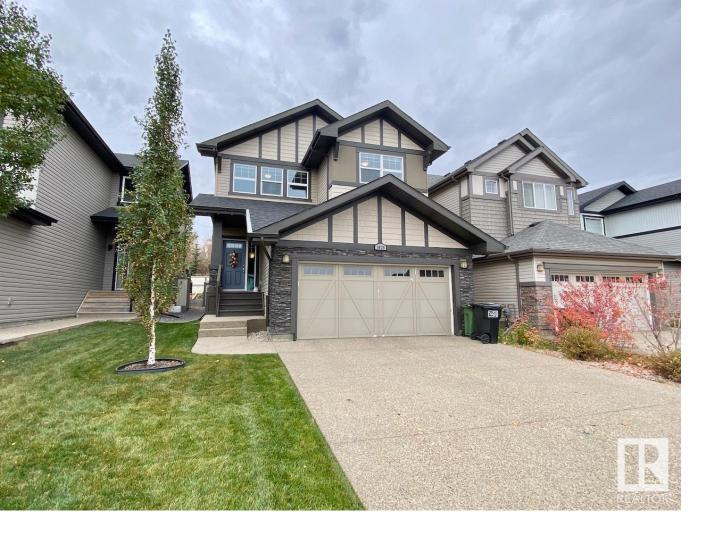

## Edmonton Alberta

\$599,900

STUNNING 2 STOREY HOME WITH TANDEM OVERSIZED DOUBLE ATTACHED GARAGE IN DESIRABLE STEWART GREENS BACKING AN ACREAGE! This property is sure to please! The home itself features over 2300sqft above grade with a total of 5 Bedrooms and 3.5 Bathrooms. The main floor boasts a spacious foyer, work desk area, coffee bar, walkthrough pantry, as well as chefs kitchen open to the dining/living room area (with fire place) as well as a half bath. Upstairs features 4 of the 5 Bedrooms including the MASSIVE Primary Bedroom with 5pc ensuite suite and fireplace! UPSTAIRS LAUNDRY and generous sized bonus room finish off the upper level. Downstairs is 85% finished with the 5th bedroom, a full bathroom and large second living space. Outside the fully fenced and landscaped yard are perfect for kids/entertaining/pets. Backing on to an acreage gives the perfect privacy and feels like you're not in the city. Double attached tandem garage could easily fit 3 cars! Don't miss out on this awesome home! (id:6769)